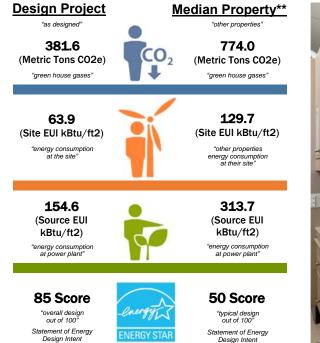

Energy Savings: Estimated to save \$107,000 per year for a percent savings of 61.9% when compared to the ASHRAE 90.1-2010 baseline.

Water Savings: The building uses no potable (drinking) water for irrigation. All irrigation will come from cooling tower (HVAC) blowdown water.

Waste Savings: Project diverted 82% of all construction waste (by weight) from landfills, by separating construction waste, and shipping all recyclable material to local recycling centers. This is equivalent to 248 tons or 31 eight ton truck loads diverted to the landfill.

Sustainability Feature: Newly installed photovoltaic system generating 300 kW, with an annual production of 466,665 kWH/year. This is equivalent to the sum of greenhouse gas emissions from 67 homes' energy use for one year in this area.